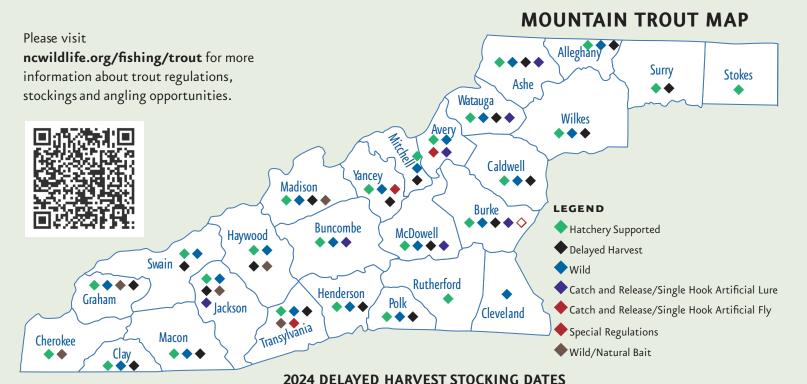

Stocking dates are subject to change. For up-to-date information, please visit ncwildlife.org/Fishing/Hatcheries-Stocking.

| COUNTY       | LOCATION                                                                       | MARCH            | APRIL            | MAY              | OCTOBER          | NOVEMBER           |
|--------------|--------------------------------------------------------------------------------|------------------|------------------|------------------|------------------|--------------------|
| Alleghany    | Little River                                                                   | 6                | 4                | 6                |                  |                    |
| Ashe         | Helton Creek<br>Trout Lake<br>Big Horse Creek<br>South Fork New River          | 1<br>1<br>6<br>6 | 1<br>1<br>4<br>4 | 1<br>1<br>6<br>6 | 1<br>7<br>2<br>7 | 1<br>12<br>4<br>12 |
| Burke        | Jacob Fork                                                                     | 5                | 3                | 3                | 3                | 5                  |
| Caldwell     | Wilson Creek                                                                   | 4                | 2                | 2                | 8                | 13                 |
| Clay         | Fires Creek                                                                    | 7                | 4                | 7                | 3                | 13                 |
| Graham       | Big Snowbird                                                                   | 7                | 4                | 3                | 1                | 12                 |
| Haywood      | West Fork Pigeon River                                                         | 4                | 2                | 6                | 1                | 12                 |
| Henderson    | North Fork Mills River                                                         | 5                | 3                | 8                | 2                | 4                  |
| Jackson      | Tuckasegee River                                                               | 1,8              | 1, 3             | 1,8              | 8, 9             | 1,7                |
| Macon        | Nantahala                                                                      | 5                | 2                | 6                | 2                | 14                 |
| Madison      | Big Laurel Creek<br>Shelton Laurel Creek<br>Spring Creek                       | 4<br>4<br>1      | 8<br>8<br>4      | 2<br>2<br>2      | 3<br>3<br>4      | 4<br>4<br>8        |
| McDowell     | Curtis Creek<br>Mill Creek<br>Catawba River                                    | 5<br>5<br>5      | 3<br>3<br>3      | 3<br>3<br>3      | 3<br>3<br>3      | 5<br>5<br>5        |
| Mitchell     | Cane Creek<br>North Toe River                                                  | 5<br>4           | 3 2              | 3<br>2           | 4<br>8           | 6<br>13            |
| Polk         | Green River                                                                    | 6                | 2                | 1                | 7                | 6                  |
| Surry        | Ararat River<br>Mitchell River                                                 | 5<br>1           | 3<br>1           | 3<br>1           | 9<br>1           | 14<br>1            |
| Swain        | Tuckasegee River                                                               | 6                | 8                | 7                | 10               | 5                  |
| Transylvania | East Fork French Broad River<br>Little River                                   | 5<br>4           | 1<br>1           | 6                | 4<br>7           | 8<br>6             |
| Watauga      | Watauga River<br>Lake Coffey                                                   | 1<br>1           | 1<br>1           | 1<br>1           | 7<br>7           | 12<br>12           |
| Wilkes       | East Prong Roaring River<br>Stone Mountain Creek<br>Reddies River<br>Elk Creek | 1<br>1<br>4<br>4 | 1<br>1<br>2<br>2 | 1<br>1<br>2<br>2 | 1<br>1<br>2<br>2 | 1<br>1<br>4<br>4   |
| Yancey       | Cane River                                                                     | 7                | 5                | 7                | 4                | 6                  |